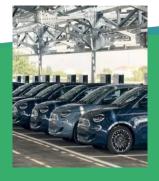

### **eStation**

Atlante's unique eStation combines a seamless fastcharging experience with on-site solar panels, energy storage and Vehicle-Grid-Integration features. Atlante is developing eStations that can fastcharge 8 or more electric vehicles, including modular and scalable options.

## Configurations from 2 to 16 parking slots