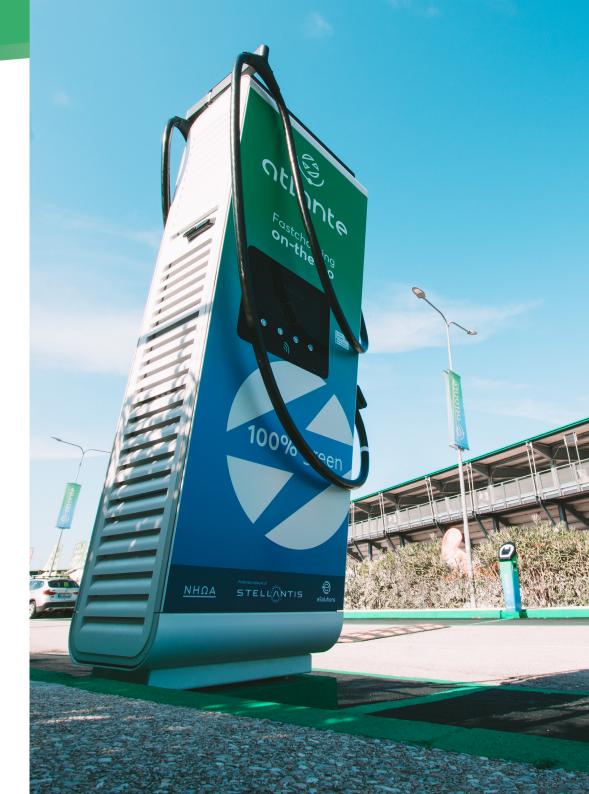

#### **Cutting-edge fastchargers**

for on-the-go fastcharging at an output of up to 300kW

### **eStation**

Atlante's unique eStation combines a seamless fastcharging experience with on-site solar panels, energy storage and Vehicle-Grid-Integration features. Atlante is developing eStations that can fastcharge 8 or more electric vehicles, including modular and scalable options.

### easyStation

easyStations can be delivered in few weeks and are suitable for the vast majority of existing parking lots open to the public. For its easyStations, Atlante selects only the most reliable fastchargers, which are then integrated into Atlante's cloud-based platforms to ensure the best possible charging experience.

#### Ultrafast

Powerful charging stations, from 30 to 300kW per charging point, for shorter charging sessions