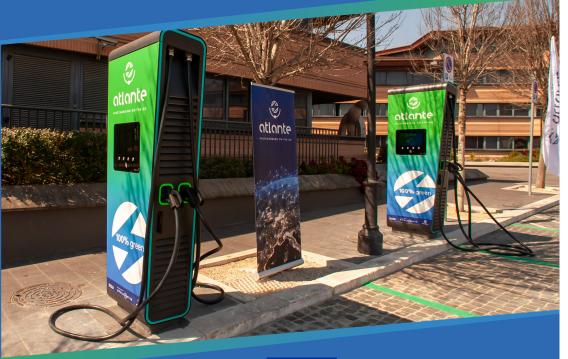

### easyStation

easyStations can be delivered in few weeks and are suitable for the vast majority of existing parking lots open to the public. For its easyStations, Atlante selects only the most reliable fastchargers, which are then integrated into Atlante's cloud-based platforms to ensure the best possible charging experience.

### Our easyStation