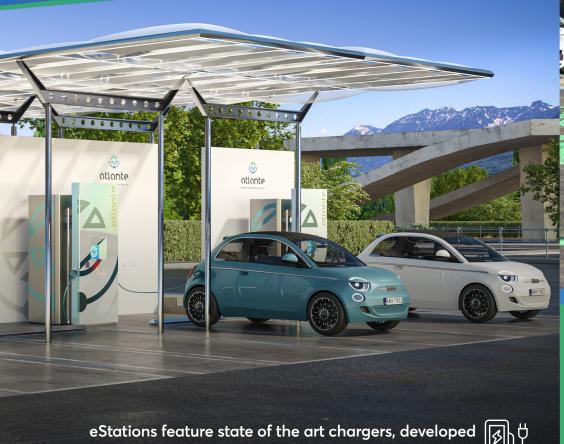

### **eStation**

Atlante's unique eStation combines a seamless fastcharging experience with on-site solar panels, energy storage and Vehicle-Grid-Integration features. Atlante is developing eStations that can fastcharge 8 or more electric vehicles, including modular and scalable options.

### Our eStation

Atlante's next-generation charging eStation relies on unique technical features and is fully integrated into local microgrids, with storage solutions and renewable energy sources. It optimizes charging costs and