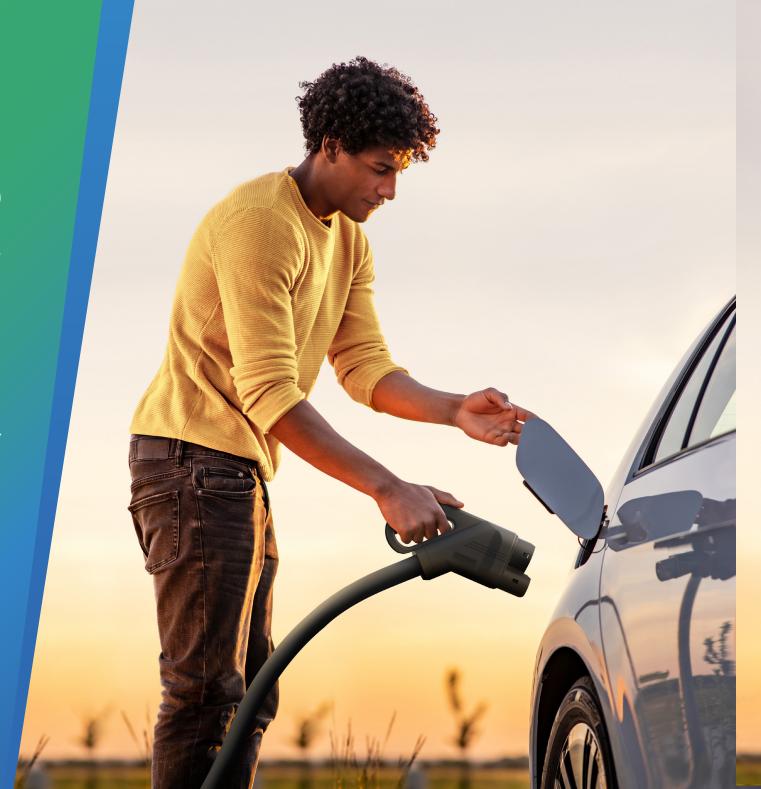

FASTCHARGING ON-THE-GO

JOIN THE
TRANSITION
TO E-MOBILITY

WITH 100% GREEN FASTCHARGING ON-THE-GO

#### **Cutting-edge fastchargers**

for on-the-go fastcharging at an output of up to 300kW