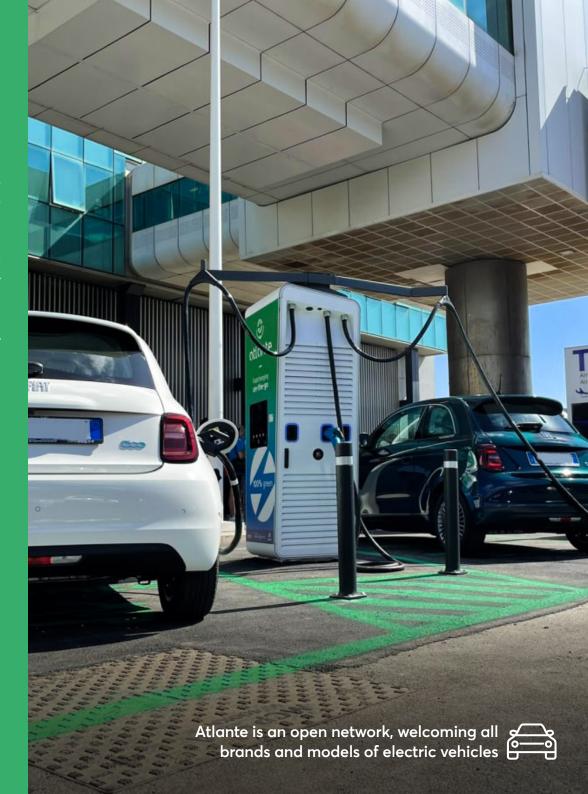

### **eStation**

Atlante's unique eStation combines a seamless fastcharging experience with on-site solar panels, energy storage and Vehicle-Grid-Integration features. Atlante is developing eStations that can fastcharge 8 or more electric vehicles, including modular and scalable options.

## Configurations from 2 to 16 parking slots