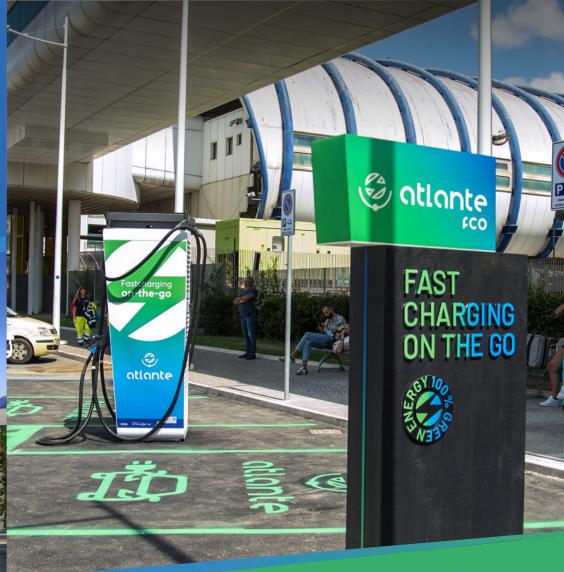

FASTCHARGING ON-THE-GO

JOIN THE
TRANSITION
TO E-MOBILITY

WITH 100% GREEN FASTCHARGING ON-THE-GO

#### **Cutting-edge fastchargers**

for on-the-go fastcharging at an output of up to 300kW